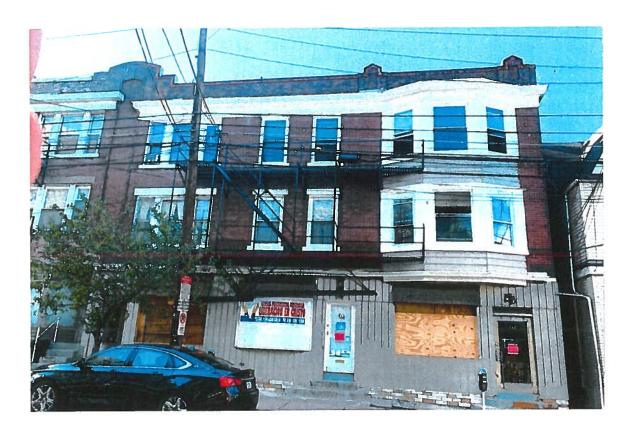

| APPLICATION FOR CERTIFICATE OF APPROPRIATENESS (COA)                                                                                                                                                                                   |
|----------------------------------------------------------------------------------------------------------------------------------------------------------------------------------------------------------------------------------------|
| Building address 712 714 716 East 4+H Street                                                                                                                                                                                           |
| Owner of building 7/2 E. 4th LLC Phone                                                                                                                                                                                                 |
| Owner's email & mailing address                                                                                                                                                                                                        |
| Applicant Rrian Bozilesky Phone:                                                                                                                                                                                                       |
| Applicant's email & mailing address                                                                                                                                                                                                    |
| Street and Number                                                                                                                                                                                                                      |
| GOME OF ABOUT APPLICANT MUST ATTEND MEETING FOR CASE TO BE HEARD.                                                                                                                                                                      |
| USE THE CHECKLIST ON THE BACK OF THIS APPLICATION TO ENSURE YOUR SUBMISSION IS                                                                                                                                                         |
| <u>COMPLETE.</u>                                                                                                                                                                                                                       |
| Historic & Architectural Review Board – Application form, photographs, and drawings must be submitted 2 weeks prior to the regular scheduled meeting in order to be placed on the agenda for the next meeting.                         |
| South Bethlehem & Mount Airy Historic Conservation Commission - Application form, photographs, and drawings must be submitted 2 weeks prior to the regular scheduled meeting in order to be placed on the agenda for the next meeting. |
| 1. PHOTOGRAPHS - Photographs of your building and neighboring buildings must accompany your application.                                                                                                                               |
| 2. TYPE OF WORK PROPOSED - Check all that apply. Please bring any samples or manufactures specifications for                                                                                                                           |
| products you will use in this project.                                                                                                                                                                                                 |
| Trim and decorative woodwork Skylights                                                                                                                                                                                                 |
| V Siding and Masonry (Stack 5+one) Metal work                                                                                                                                                                                          |
| Roofing, gutter and downspout Light fixtures                                                                                                                                                                                           |
| Windows, doors, and associated hardware Signs                                                                                                                                                                                          |
| Storm windows and storm doors Demolition                                                                                                                                                                                               |
| Shutters and associated hardware Other                                                                                                                                                                                                 |
| Paint (Submit color chips - HARB only)                                                                                                                                                                                                 |
| 3. DRAWINGS OF PROPOSED WORK - Required drawings must accompany your application. Please submit ONE                                                                                                                                    |
| ORIGINAL AND TEN (10) COPIES OF DRAWINGS, PHOTOGRAPHS, APPLICATION FORM, AND ANY                                                                                                                                                       |
| SPECIFICATIONS .                                                                                                                                                                                                                       |
| Alteration, renovation, restoration (1/4 or 1/8"=1'0" scale drawings required IF walls or openings altered.)                                                                                                                           |
| New addition (1/4" or 1/8"=1'0" scale drawings: elevations, floor plans, site plan)                                                                                                                                                    |
| New building or structure (1/4" or 1/8"=1'0" scale drawings: elevations, floor plans, site plan)                                                                                                                                       |
| Demolition, removal of building features or building (1/4" or 1/8"=1'0" scale drawings: elevation of remaining site                                                                                                                    |
| and site plan)                                                                                                                                                                                                                         |
| A scale drawing, with an elevation view, is required for all sign submittals                                                                                                                                                           |
| 4. DESCRIBE PROJECT - Describe any work checked in #2 and #3 above. Attach additional sheets as needed.                                                                                                                                |
| installed stack stone on Lower part of the Building                                                                                                                                                                                    |
| installed stack stone on Lower part of the Birlains                                                                                                                                                                                    |
| installing 3 ren windows                                                                                                                                                                                                               |
|                                                                                                                                                                                                                                        |
| 5. APPLICANT'S SIGNATURE DATE: 9/26/2019                                                                                                                                                                                               |