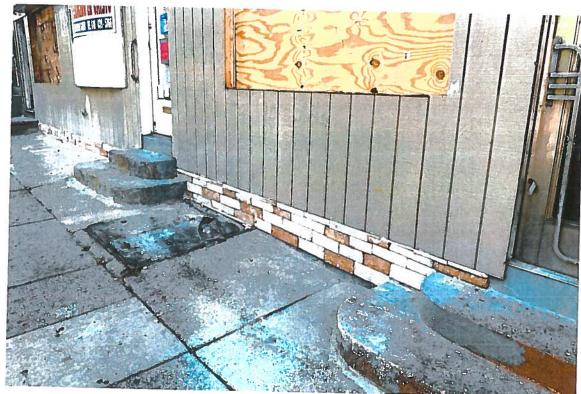

| APPLICATION FOR CERTIFICATE OF APPROPRIATENESS (COA)                                                                                                                                                                                   |
|----------------------------------------------------------------------------------------------------------------------------------------------------------------------------------------------------------------------------------------|
| Building address 712 714 716 East 4+H Street                                                                                                                                                                                           |
| Owner of building 7/2 E. 4th LLC Phone                                                                                                                                                                                                 |
| Owner's email & mailing address                                                                                                                                                                                                        |
| Applicant Rrian Bozilesky Phone:                                                                                                                                                                                                       |
| Applicant's email & mailing address                                                                                                                                                                                                    |
| Street and Number                                                                                                                                                                                                                      |
| GOME OF ABOUT APPLICANT MUST ATTEND MEETING FOR CASE TO BE HEARD.                                                                                                                                                                      |
| USE THE CHECKLIST ON THE BACK OF THIS APPLICATION TO ENSURE YOUR SUBMISSION IS                                                                                                                                                         |
| <u>COMPLETE.</u>                                                                                                                                                                                                                       |
| Historic & Architectural Review Board – Application form, photographs, and drawings must be submitted 2 weeks prior to the regular scheduled meeting in order to be placed on the agenda for the next meeting.                         |
| South Bethlehem & Mount Airy Historic Conservation Commission - Application form, photographs, and drawings must be submitted 2 weeks prior to the regular scheduled meeting in order to be placed on the agenda for the next meeting. |
| 1. PHOTOGRAPHS - Photographs of your building and neighboring buildings must accompany your application.                                                                                                                               |
| 2. TYPE OF WORK PROPOSED - Check all that apply. Please bring any samples or manufactures specifications for                                                                                                                           |
| products you will use in this project.                                                                                                                                                                                                 |
| Trim and decorative woodwork Skylights                                                                                                                                                                                                 |
| V Siding and Masonry (Stack 5+one) Metal work                                                                                                                                                                                          |
| Roofing, gutter and downspout Light fixtures                                                                                                                                                                                           |
| Windows, doors, and associated hardware Signs                                                                                                                                                                                          |
| Storm windows and storm doors Demolition                                                                                                                                                                                               |
| Shutters and associated hardware Other                                                                                                                                                                                                 |
| Paint (Submit color chips - HARB only)                                                                                                                                                                                                 |
| 3. DRAWINGS OF PROPOSED WORK - Required drawings must accompany your application. Please submit ONE                                                                                                                                    |
| ORIGINAL AND TEN (10) COPIES OF DRAWINGS, PHOTOGRAPHS, APPLICATION FORM, AND ANY                                                                                                                                                       |
| SPECIFICATIONS .                                                                                                                                                                                                                       |
| Alteration, renovation, restoration (1/4 or 1/8"=1'0" scale drawings required IF walls or openings altered.)                                                                                                                           |
| New addition (1/4" or 1/8"=1'0" scale drawings: elevations, floor plans, site plan)                                                                                                                                                    |
| New building or structure (1/4" or 1/8"=1'0" scale drawings: elevations, floor plans, site plan)                                                                                                                                       |
| Demolition, removal of building features or building (1/4" or 1/8"=1'0" scale drawings: elevation of remaining site                                                                                                                    |
| and site plan)                                                                                                                                                                                                                         |
| A scale drawing, with an elevation view, is required for all sign submittals                                                                                                                                                           |
| 4. DESCRIBE PROJECT - Describe any work checked in #2 and #3 above. Attach additional sheets as needed.                                                                                                                                |
| installed stack stone on Lower part of the Building                                                                                                                                                                                    |
| installed stack stone on Lower part of the Birlains                                                                                                                                                                                    |
| installing 3 ren windows                                                                                                                                                                                                               |
|                                                                                                                                                                                                                                        |
| 5. APPLICANT'S SIGNATURE DATE: 9/26/2019                                                                                                                                                                                               |