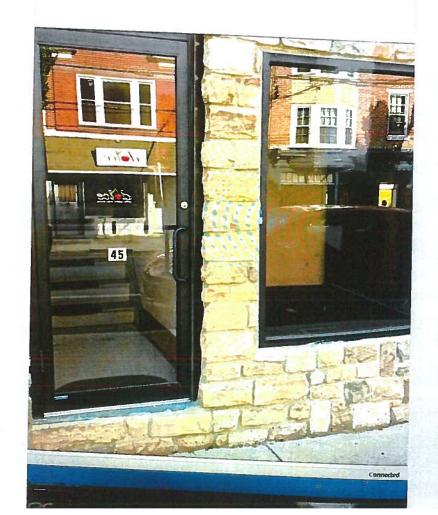

| APPLICATION FOR CERTIFICATE OF APPROPRIATENESS (COA)                                                                                                                                                                                   |
|----------------------------------------------------------------------------------------------------------------------------------------------------------------------------------------------------------------------------------------|
| Building address 712 714 716 East 4+H Street                                                                                                                                                                                           |
| Owner of building 7/2 E. 4th LLC Phone                                                                                                                                                                                                 |
| Owner's email & mailing address                                                                                                                                                                                                        |
| Applicant Rrian Bozilesky Phone:                                                                                                                                                                                                       |
| Applicant's email & mailing address                                                                                                                                                                                                    |
| Street and Number                                                                                                                                                                                                                      |
| GOME OF ABOUT APPLICANT MUST ATTEND MEETING FOR CASE TO BE HEARD.                                                                                                                                                                      |
| USE THE CHECKLIST ON THE BACK OF THIS APPLICATION TO ENSURE YOUR SUBMISSION IS                                                                                                                                                         |
| <u>COMPLETE.</u>                                                                                                                                                                                                                       |
| Historic & Architectural Review Board – Application form, photographs, and drawings must be submitted 2 weeks prior to the regular scheduled meeting in order to be placed on the agenda for the next meeting.                         |
| South Bethlehem & Mount Airy Historic Conservation Commission - Application form, photographs, and drawings must be submitted 2 weeks prior to the regular scheduled meeting in order to be placed on the agenda for the next meeting. |
| 1. PHOTOGRAPHS - Photographs of your building and neighboring buildings must accompany your application.                                                                                                                               |
| 2. TYPE OF WORK PROPOSED - Check all that apply. Please bring any samples or manufactures specifications for                                                                                                                           |
| products you will use in this project.                                                                                                                                                                                                 |
| Trim and decorative woodwork Skylights                                                                                                                                                                                                 |
| V Siding and Masonry (Stack 5+one) Metal work                                                                                                                                                                                          |
| Roofing, gutter and downspout Light fixtures                                                                                                                                                                                           |
| Windows, doors, and associated hardware Signs                                                                                                                                                                                          |
| Storm windows and storm doors Demolition                                                                                                                                                                                               |
| Shutters and associated hardware Other                                                                                                                                                                                                 |
| Paint (Submit color chips - HARB only)                                                                                                                                                                                                 |
| 3. DRAWINGS OF PROPOSED WORK - Required drawings must accompany your application. Please submit ONE                                                                                                                                    |
| ORIGINAL AND TEN (10) COPIES OF DRAWINGS, PHOTOGRAPHS, APPLICATION FORM, AND ANY                                                                                                                                                       |
| SPECIFICATIONS .                                                                                                                                                                                                                       |
| Alteration, renovation, restoration (1/4 or 1/8"=1'0" scale drawings required IF walls or openings altered.)                                                                                                                           |
| New addition (1/4" or 1/8"=1'0" scale drawings: elevations, floor plans, site plan)                                                                                                                                                    |
| New building or structure (1/4" or 1/8"=1'0" scale drawings: elevations, floor plans, site plan)                                                                                                                                       |
| Demolition, removal of building features or building (1/4" or 1/8"=1'0" scale drawings: elevation of remaining site                                                                                                                    |
| and site plan)                                                                                                                                                                                                                         |
| A scale drawing, with an elevation view, is required for all sign submittals                                                                                                                                                           |
| 4. DESCRIBE PROJECT - Describe any work checked in #2 and #3 above. Attach additional sheets as needed.                                                                                                                                |
| installed stack stone on Lower part of the Building                                                                                                                                                                                    |
| installed stack stone on Lower part of the Birlains                                                                                                                                                                                    |
| installing 3 ren windows                                                                                                                                                                                                               |
|                                                                                                                                                                                                                                        |
| 5. APPLICANT'S SIGNATURE DATE: 9/26/2019                                                                                                                                                                                               |